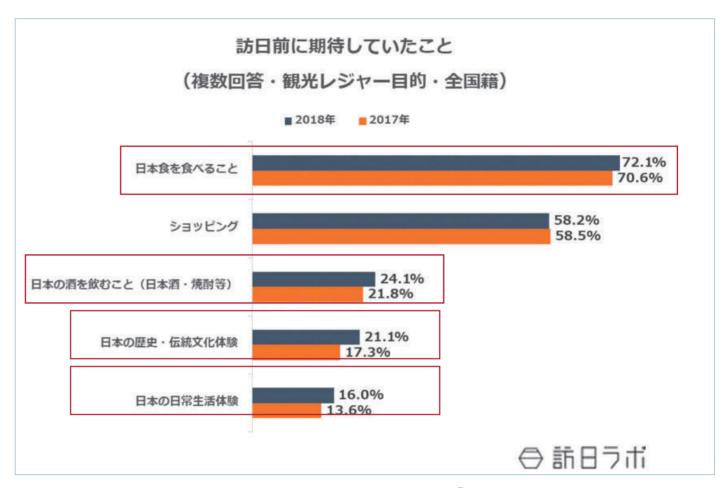

## Materials from the Japan Tourism Agency consumption trend survey of foreigners residing in Japan

Foreign visitors to Japan tend to focus on <sup>r</sup>experientialconsumption<sub>a</sub> such as experiencing Japanese food,
experiencing Japanese traditional culture,
and participating in Japan's unique communities.

## From now on, more realistic cultural experiences and excitement will be required.

1. Tourism nation and Japanese culture

The theme is 'Japanese culture' a historical symbol of Japan.

intellectual experience > learning