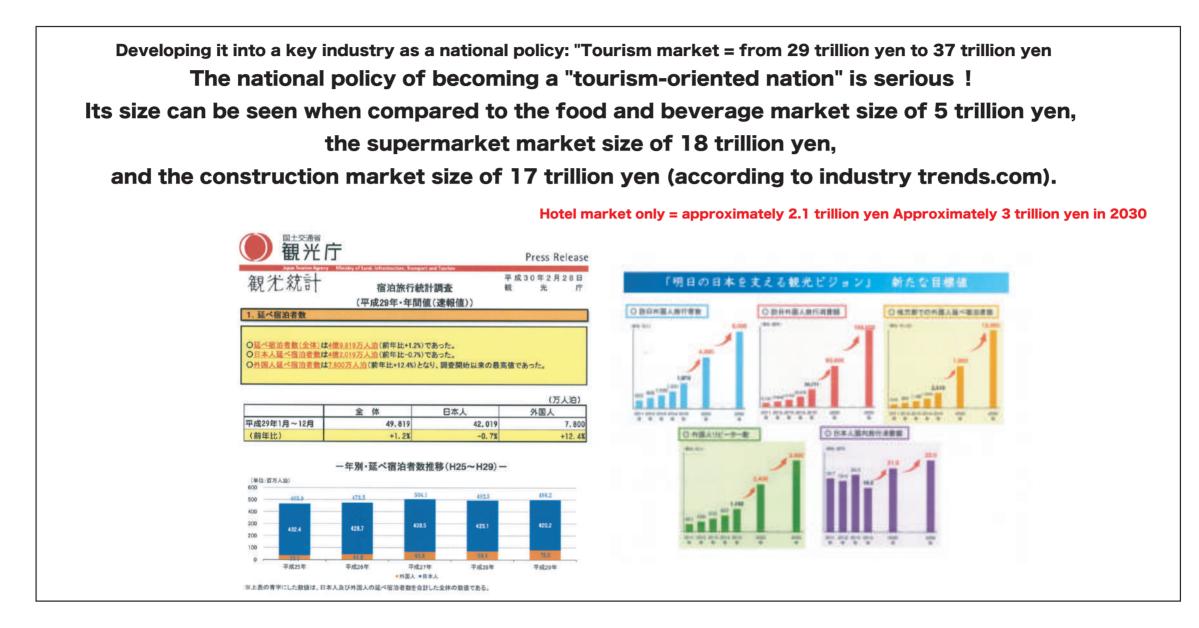

#### 1. Tourism nation and Japanese culture

Tourism, as a key domestic industry, is a touchstone for determining Japan's future.

Japan has a declining birthrate and aging population

<sup>r</sup> Tourism industry <sub>J</sub> is trending

#### 1. Tourism nation and Japanese culture