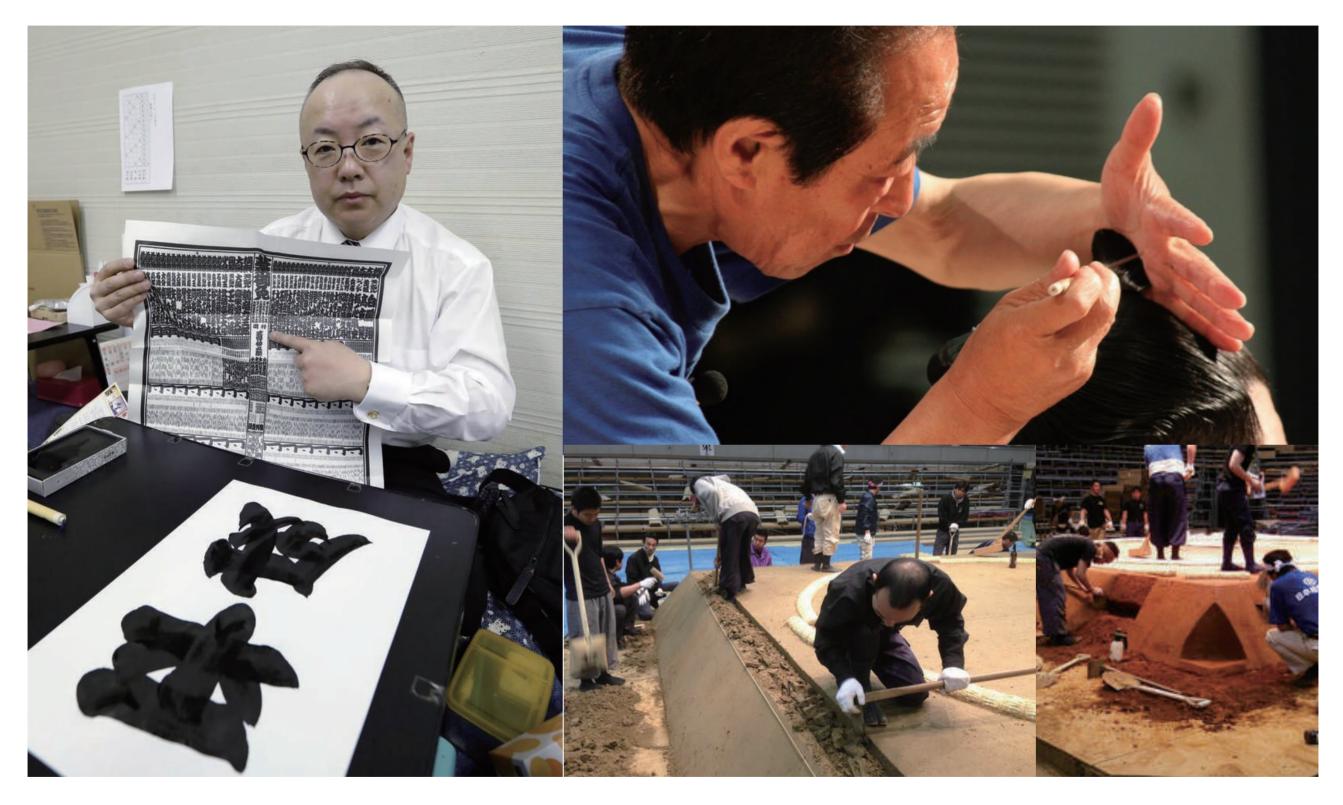

#### 3. Facility composition image of theme park hotel 'Sumo Hotel.'

From the highly recognizable flag flags to the dohyo festival to the ritual to send off the gods, we will carefully present the worldview of sumo through a mix of recordings and videos, allowing you to enjoy and deepen your knowledge.