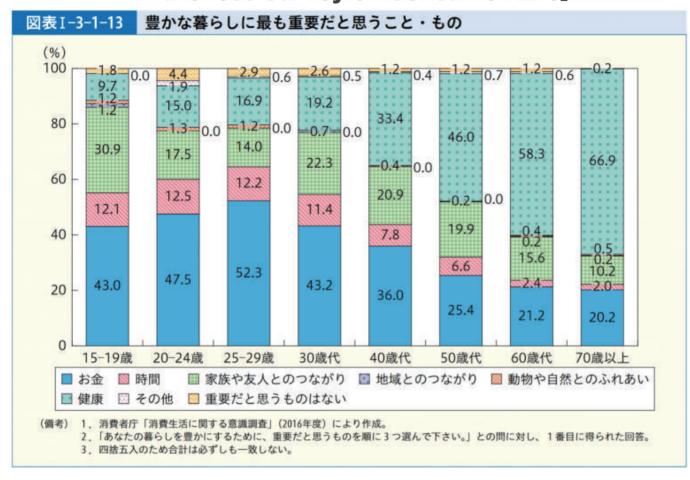

## From Consumer Affairs Agency <sup>r</sup>Awareness Survey on Consumer Life<sub>1</sub>

**Domestic consumer awareness survey** 

Younger generations in particular place more importance on 'connections with family andfriends, and 'time,

→Tendency to create values in experiences rather than things