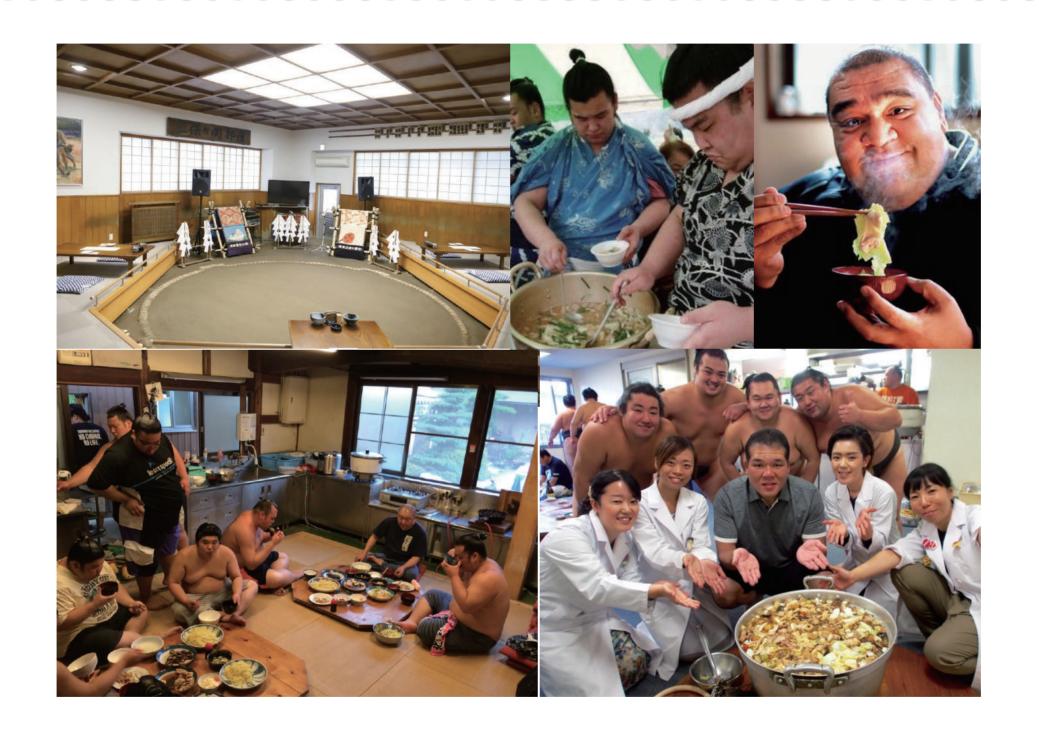

#### 3. Facility composition image of theme park hotel 'Sumo Hotel'

Sumo Chanko Live Restaurant (live performance in an authentic dohyo ring)

\*\*Shokkiri, Summon, Sumo Jinku, etc.

Sumo Museum Cafe → (Sumo-themed gallery museum)

Sumoexperienceworkshop (Sumowrestling, Gyoji, Rankingtable, Chankocooking class, etc.)

**Sumo Shrine & Teahouse** 

Guest rooms are divided into room types: maegashira, makuuchi, komusubi, sekiwake, ozeki, and yokozuna.

Providing various opportunities for learning through sumo culture

3. Facility composition image of theme park hotel 'Sumo Hotel'

Chanko Restaurant & Sumo wrestler cooking class