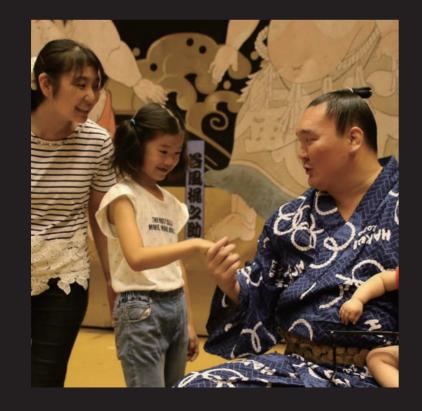

# A sumo-themed hotel SUMO HOTEL

The Sumo Hotel is a

rliving museum,

where people can encounter, interact with, and experience sumo culture.

sumo culture to the world

Providing various opportunities for learning through sumo culture

3. Facility composition image of theme park hotel 'Sumo Hotel'

Chanko Restaurant & Sumo wrestler cooking class