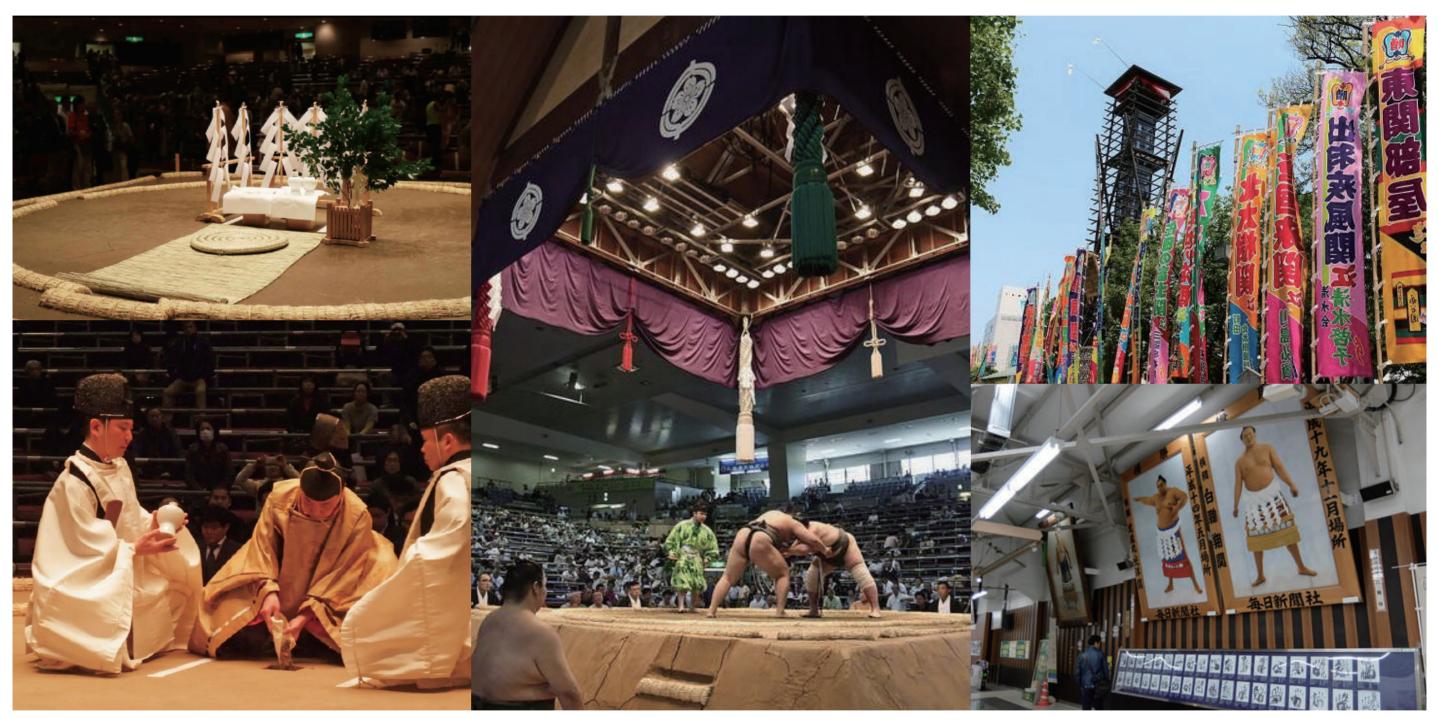

#### 3. Facility composition image of theme park hotel 'Sumo Hotel.'

From the highly recognizable flag flags to the dohyo festival to the ritual to send off the gods, we will carefully present the worldview of sumo through a mix of recordings and videos, allowing you to enjoy and deepen your knowledge.

#### 3. Facility composition image of theme park hotel 'Sumo Hotel.'

\*Live performances such as shokkiri, summoning, and sumo jinku are also available.

3. Facility composition image of theme park hotel 'Sumo Hotel'