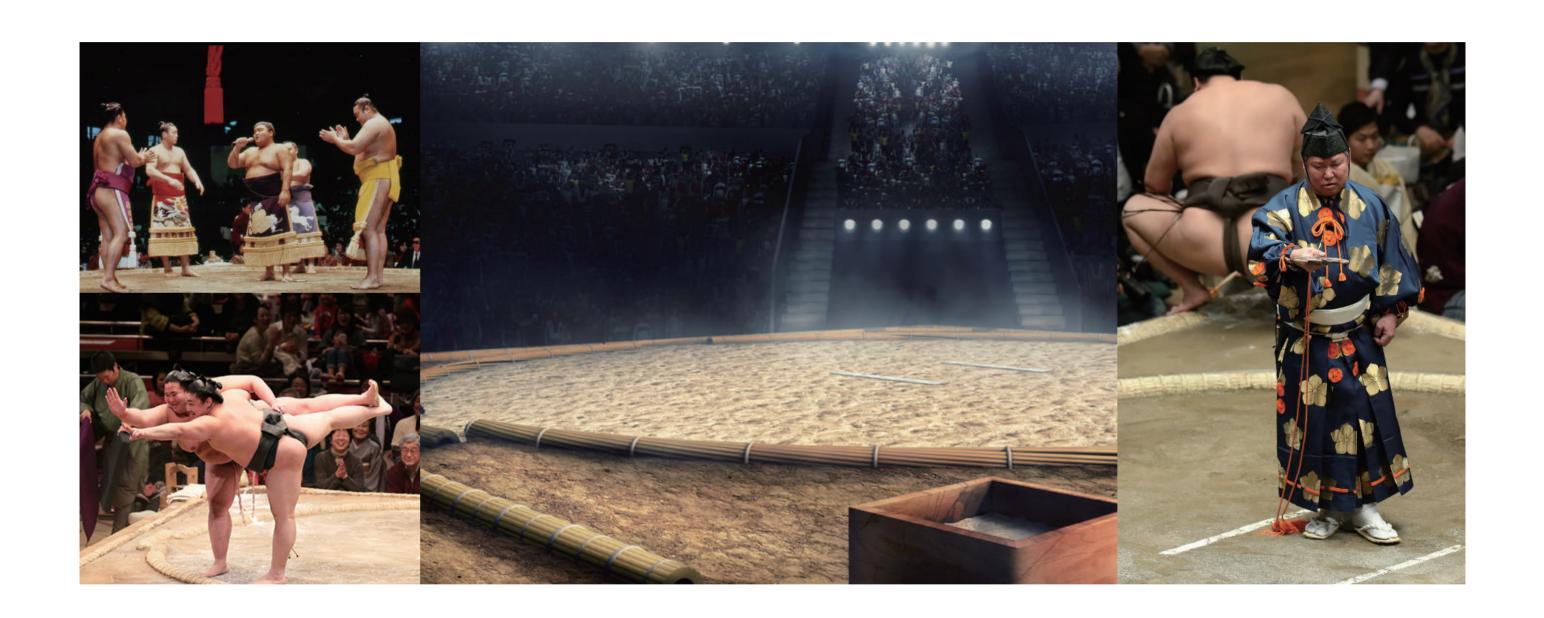

#### 3. Facility composition image of theme park hotel 'Sumo Hotel'

Sumo Chanko Live Restaurant (live performance in an authentic dohyo ring)

\*\*Shokkiri, Summon, Sumo Jinku, etc.

Sumo Museum Cafe → (Sumo-themed gallery museum)

Sumoexperienceworkshop (Sumowrestling, Gyoji, Rankingtable, Chankocooking class, etc.)

**Sumo Shrine & Teahouse** 

Guest rooms are divided into room types: maegashira, makuuchi, komusubi, sekiwake, ozeki, and yokozuna.

**\*Create a guest room space full of entertainment.** 

Sumo hot spring bath facility