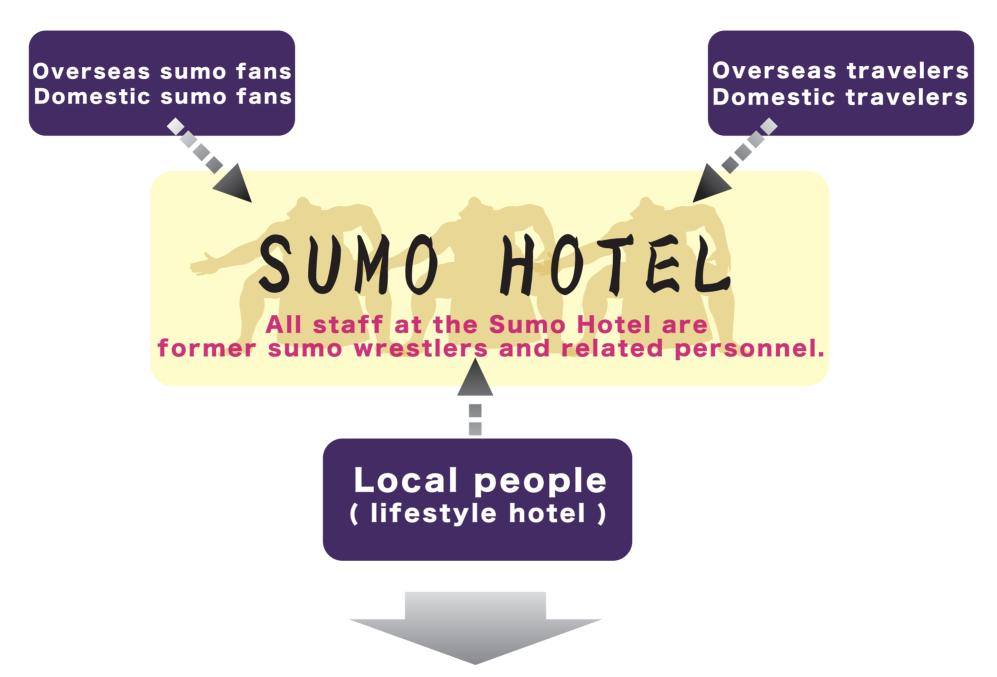

# A sumo-themed hotel SUMO HOTEL

The Sumo Hotel is a

rliving museum,

where people can encounter, interact with, and experience sumo culture.

sumo culture to the world

## 2.A new concept called a theme park hotel

Play, taste, learn, sleep, meet, celebrate, interact, relax, enjoy...