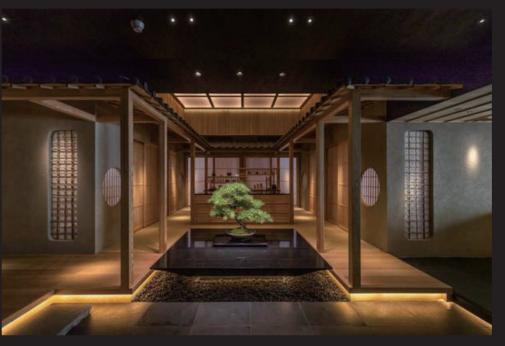

Sumoexperienceworkshop (Sumowrestling, Gyoji, Rankingtable, Chankocooking class, etc.)

**Sumo Shrine & Teahouse** 

Guest rooms are divided into room types: maegashira, makuuchi, komusubi, sekiwake, ozeki, and yokozuna.

**\*Create a guest room space full of entertainment.** 

Sumo hot spring bath facility